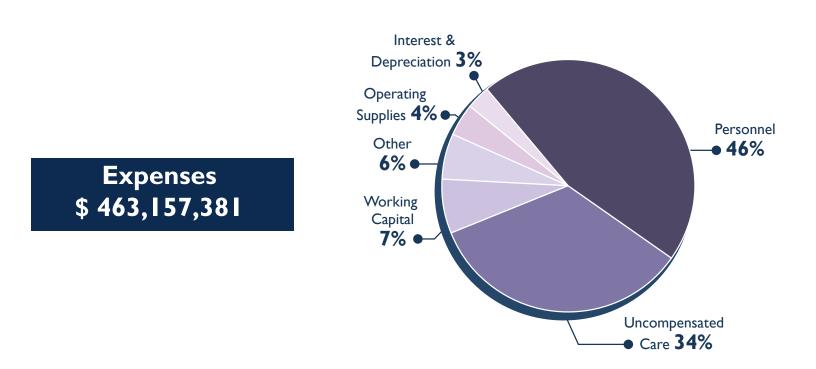

### Revenue and Expenses for Fiscal Year April 1, 2021 through March 31, 2022\*

\*Unaudited financials as of fiscal year-end March 31, 2022.