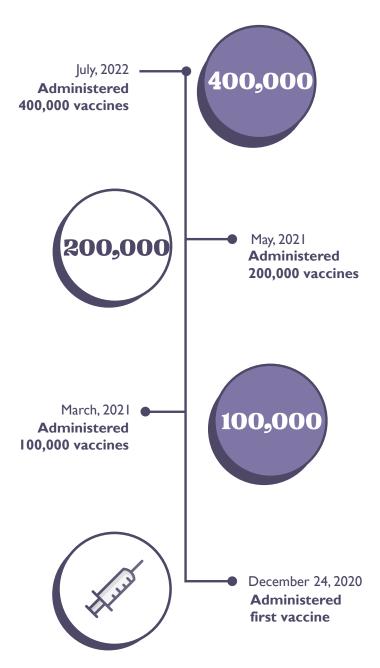

Sea Mar remains committed to serving diverse communities, which goes beyond the walls of our clinics. As an organization that prioritizes advocacy and equality, we were determined to remove any barriers that created any COVID-19 vaccine inequity and accessibility. Sea Mar is proud and celebrates the accomplishment of vaccinating more than 400,000 people.

After more than eight months of testing, we finally received the news we had been waiting for – the first COVID-19 vaccine received authorization for emergency usage in the United States. However, after the approval of the Pfizer/BioNtech and Moderna COVID-19 vaccine, it became clear that the initial supply was limited. With guidance from the Washington State Department of Health, Sea Mar became an eligible distributor of the COVID-19 vaccine and on December 24 administered their first COVID-19 vaccine. Not only were the vaccines in short supply, but locations with doses were few and far between. But Sea Mar had a plan—to make the vaccination process as convenient and easy as possible to the community.

Sea Mar has been on the frontlines battling against the virus from the beginning and after the announcement of the emergency use authorization (EUA) of the Moderna and Pfizer vaccines, they were quick to rise to the challenge and proudly lead in the efforts to put the vaccine in people's arms. Led by Health Center Administrators, with guidance from our Chief Medical Officer, Dr. Ricardo Jimenez, Sea Mar staff continue to work tirelessly to serve our community members and administered almost 8,000 vaccines in the first month after vaccine distribution began and provided by the end of March 2021. Front desk staff, medical assistants, care coordinators and even dental staff helped in one way or another to assist in vaccine distribution efforts. Many people had to take on extra responsibilities on top of their regular roles in order to accommodate the massive flow of people but, "knowing we were delivering hope and life-saving vaccines to our community and seeing the appreciation from patients and non-patients was unlike anything I have ever experienced," Jesus Valdez Torres, Federal Way HCA said.

*II* We don't have tomorrow guaranteed so what you choose to do today will really make a difference tomorrow.

11

Erica G. Sea Mar Everett Medical

Thank you to all Sea Mar staff for the sacrifices you make daily in the workplace, and for caring for our patients and communities with compassion and skill. You have risen above and beyond in service even through changes, COVID-19 case surges and variants. You vaccinated more than 400,000 members of our communities and you're greatly appreciated.